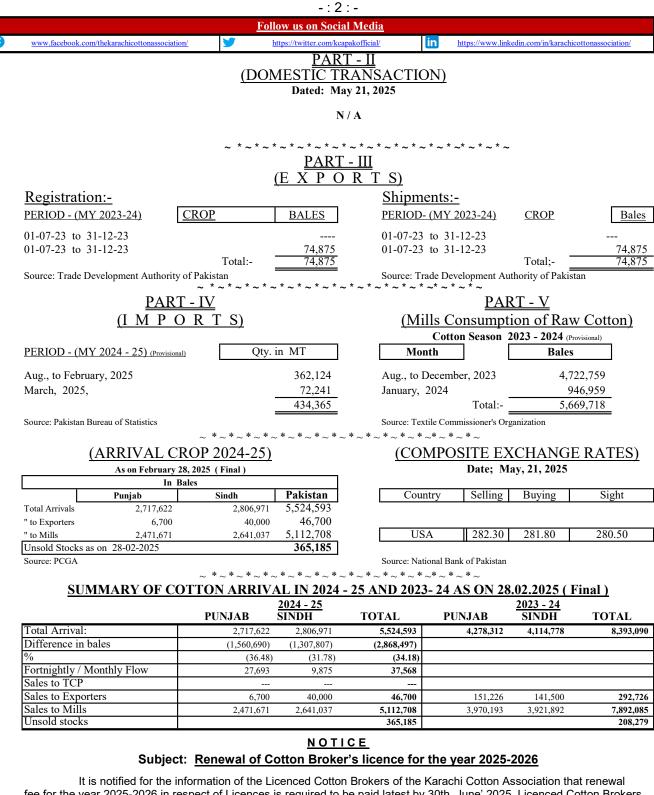

~ \*~\*~\*~\*~\*~\*~\*~\*~\*~\*~\*~\*~\*~\*~\*~\*~

| <br>       |       |       |       |          |       |        |
|------------|-------|-------|-------|----------|-------|--------|
| Contract   | Open  | High  | Low   | Previous | Close | Change |
| Jul., - 25 | 65.64 | 66.34 | 65.22 | 65.64    | 66.12 | + 0.48 |
| Oct, - 25  | 68.80 | 68.80 | 68.80 | 68.32    | 68.62 | + 0.30 |
| Dec., - 25 | 68.34 | 68.98 | 67.95 | 68.34    | 68.74 | + 0.40 |
| Mar, - 26  | 69.63 | 70.30 | 69.32 | 69.69    | 70.10 | + 0.41 |
| May, - 26  | 70.49 | 71.22 | 70.30 | 70.64    | 71.05 | + 0.41 |

## New York Cotton Market Closing Delivery Contract No.2 Dated: May 20, 2025

| <u>Cotlook Indices</u> |                 | <u>China Cotton Index</u> |              |  |  |
|------------------------|-----------------|---------------------------|--------------|--|--|
| Dated                  | l: May 19, 2025 | Dated: M                  | ay, 20, 2025 |  |  |
| A - Index              | 76.75 (-0.50)   | Index 328                 | 14550 (-16)  |  |  |
| A - Index Plus         | N / A           | Index 229                 | 14826 (-8)   |  |  |